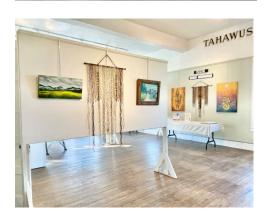

## **GALLERY DESCRIPTION**

## 2ND FLOOR WINDOWS GALLERY

48' x 25' with hardwood floor, 11.5-foot ceilings, Staircase leads to entry hall and bathroom, kitchenette, upper stairs lead dance studio.

- Walker Art gallery hang system for artworks. Typical exhibit accommodates 30-40 med/lg works. In addition: we have 3 movable 4x8' wall partitions, two-sided, to increase exhibition space. Artist supplies all frames, mattes
- Area and track lighting. 5 pedestals, 2 6x3 tables for 3-dimensional art.
- · Additional available clothing racks, 20 folding chairs
- · Kitchenette and bathroom, Air filter.