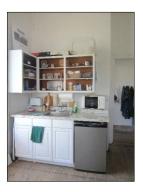

## 2ND FLOOR WINDOWS GALLERY

48' x 25' with hardwood floor, 11.5-foot ceilings, Staircase leads to entry hall and bathroom, kitchenette, upper stairs lead dance studio.

- Walker Art gallery hang system for artworks. Typical exhibit accommodates 30-40 med/lg works. In addition: we have 3 movable 4x8' wall partitions, two-sided, to increase exhibition space. Artist supplies all frames, mattes
- Area and track lighting. 5 pedestals, 2 6x3 tables for 3-dimensional art.
- · Additional available clothing racks, 20 folding chairs
- · Kitchenette and bathroom, Air filter.

## **RATES**

GALLERY EXHIBITION SPACE: \$250 / 4 weeks (includes 1-time use of kitchenette for opening reception) Specific OPEN HOURS to be determined

- SPECIAL EVENT Larger gatherings -Community SPACE: \$150, (3-hour rental includes access to KITCHENETTE). Note: must allow for set up and clean up time within booked
- Small Meetings: \$20/ hr, up to 15 people. Does not include kitchen use.
- Video / Photo Shoot: \$50/ hr Commercial / Film: Negotiable