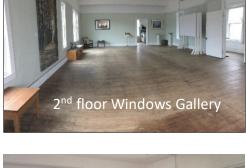

## APPLEBY FOUNDATION / TAHAWUS CENTER

14234 Rt 9N on Main St. entry through double doors, nearest the Ausable Theater, 2<sup>nd</sup> floor Windows Gallery SPACE USE and SHORT TERM RENTAL FEES

## 2ND FLOOR WINDOWS GALLERY

48' x 25' with hardwood floor, 11.5-foot ceilings, Staircase leads to entry hall and bathroom, kitchenette, upper stairs lead dance studio.

- Walker Art gallery hang system for artworks. Typical exhibit accommodates 30-40 med/lg works. In addition: we have 3 movable 4x8' wall partitions, two-sided, to increase exhibition space. Artist supplies all frames, mattes
- Area and track lighting. 5 pedestals, 2 6x3 tables for 3-dimensional art.
- · Additional available clothing racks, 20 folding chairs
- · Kitchenette and bathroom, Air filter.