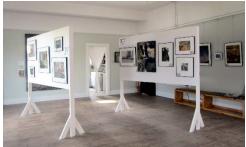

## 2ND FLOOR WINDOWS GALLERY

48' x 25' with hardwood floor, 11.5-foot ceilings, Staircase leads to entry hall and bathroom, kitchenette, upper stairs lead dance studio.

- Walker Art gallery hang system for artworks. Typical exhibit accommodates 30-40 med/lg works. In addition: we have 3 movable 4x8' wall partitions, two-sided, to increase exhibition space. Artist supplies all frames, mattes
- Area and track lighting. 5 pedestals, 2 6x3 tables for 3-dimensional art.
- · Additional available clothing racks, 20 folding chairs
- · Kitchenette and bathroom, Air filter.